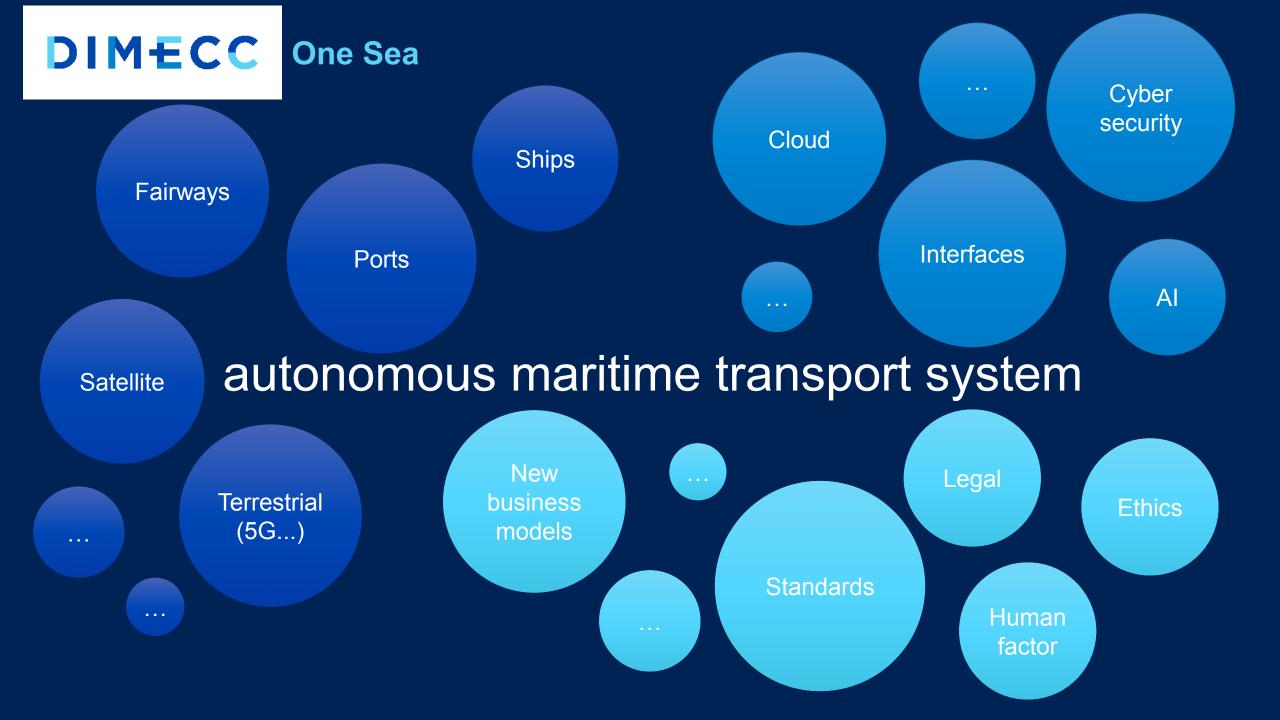

### Timeline for autonomous ships

| 2017                        |                                                                                                                                                                                                                                                                                                                                                                                                                                                                                                                                                                                                                                                                                                                                                                                                                                                                                                                                                                                                                                                                                                                                                                                                                                                                                                                                                                                                                                                                                                                                                                                                                                                                                                                                                                                                                                                                                                                                                                                                                                                                                                                                | 2020                                                            |                                                                | 2023                                                | 2025                                  |  |
|-----------------------------|--------------------------------------------------------------------------------------------------------------------------------------------------------------------------------------------------------------------------------------------------------------------------------------------------------------------------------------------------------------------------------------------------------------------------------------------------------------------------------------------------------------------------------------------------------------------------------------------------------------------------------------------------------------------------------------------------------------------------------------------------------------------------------------------------------------------------------------------------------------------------------------------------------------------------------------------------------------------------------------------------------------------------------------------------------------------------------------------------------------------------------------------------------------------------------------------------------------------------------------------------------------------------------------------------------------------------------------------------------------------------------------------------------------------------------------------------------------------------------------------------------------------------------------------------------------------------------------------------------------------------------------------------------------------------------------------------------------------------------------------------------------------------------------------------------------------------------------------------------------------------------------------------------------------------------------------------------------------------------------------------------------------------------------------------------------------------------------------------------------------------------|-----------------------------------------------------------------|----------------------------------------------------------------|-----------------------------------------------------|---------------------------------------|--|
| Remote<br>monitoring        |                                                                                                                                                                                                                                                                                                                                                                                                                                                                                                                                                                                                                                                                                                                                                                                                                                                                                                                                                                                                                                                                                                                                                                                                                                                                                                                                                                                                                                                                                                                                                                                                                                                                                                                                                                                                                                                                                                                                                                                                                                                                                                                                | mote controlled<br>nned with speci                              | l vessel (manned)<br>al approval                               | Gradual increase of autonomous control              | Autonomous ship traffic commercial    |  |
| Test areas                  | National pilots Several pilots globally                                                                                                                                                                                                                                                                                                                                                                                                                                                                                                                                                                                                                                                                                                                                                                                                                                                                                                                                                                                                                                                                                                                                                                                                                                                                                                                                                                                                                                                                                                                                                                                                                                                                                                                                                                                                                                                                                                                                                                                                                                                                                        |                                                                 | Full scale testing / validation                                |                                                     |                                       |  |
|                             |                                                                                                                                                                                                                                                                                                                                                                                                                                                                                                                                                                                                                                                                                                                                                                                                                                                                                                                                                                                                                                                                                                                                                                                                                                                                                                                                                                                                                                                                                                                                                                                                                                                                                                                                                                                                                                                                                                                                                                                                                                                                                                                                |                                                                 |                                                                | Domestic authority approval / certificate           | Class/IMO reg. in place               |  |
| International collaboration | and the second of the second o | Design requirements for autonomous power and propulsion systems |                                                                | Satellite becomes cheaper                           | Strongly decreased data communication |  |
|                             | Autonon<br>commer                                                                                                                                                                                                                                                                                                                                                                                                                                                                                                                                                                                                                                                                                                                                                                                                                                                                                                                                                                                                                                                                                                                                                                                                                                                                                                                                                                                                                                                                                                                                                                                                                                                                                                                                                                                                                                                                                                                                                                                                                                                                                                              | nous automobile<br>cial                                         | Developed data transfer tech eg. 5G (limited to ferries/ports) | Mobility as a service "Industry standards in place" | Infrastructure                        |  |
| Ethical issues              |                                                                                                                                                                                                                                                                                                                                                                                                                                                                                                                                                                                                                                                                                                                                                                                                                                                                                                                                                                                                                                                                                                                                                                                                                                                                                                                                                                                                                                                                                                                                                                                                                                                                                                                                                                                                                                                                                                                                                                                                                                                                                                                                |                                                                 |                                                                |                                                     |                                       |  |
| Development of cybe         | er security                                                                                                                                                                                                                                                                                                                                                                                                                                                                                                                                                                                                                                                                                                                                                                                                                                                                                                                                                                                                                                                                                                                                                                                                                                                                                                                                                                                                                                                                                                                                                                                                                                                                                                                                                                                                                                                                                                                                                                                                                                                                                                                    |                                                                 |                                                                |                                                     |                                       |  |