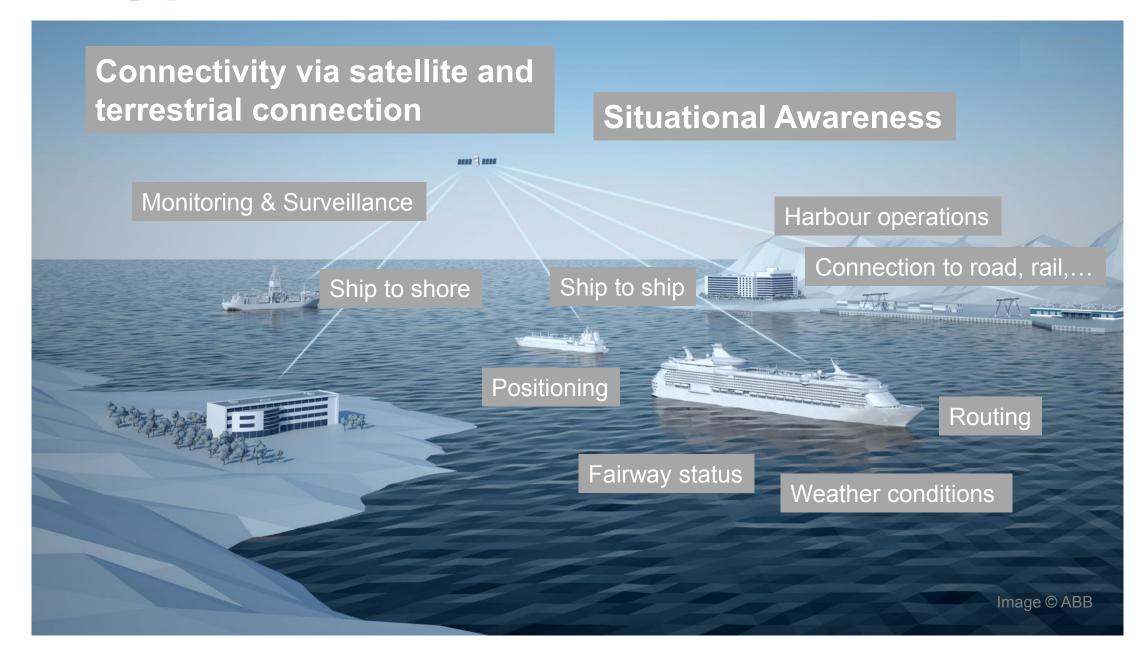

#### DIMECC One Sea

**Ecosystem** collaboration

**DIMECC's co-creation ecosystem** One Sea seeks global partners to join the leading co-creation ecosystem.