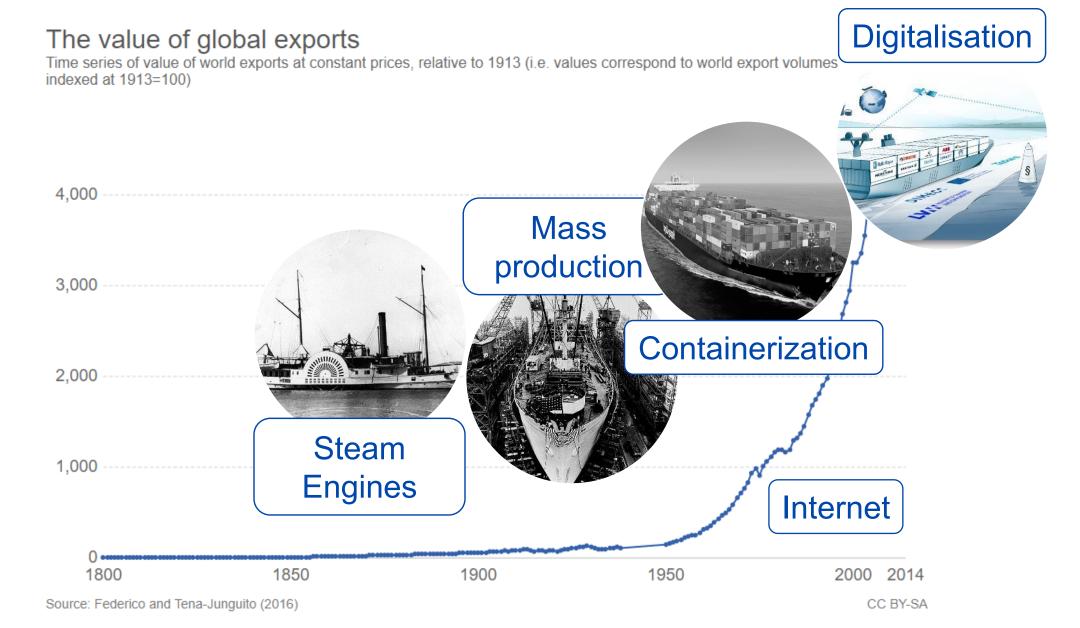

#### **Industry revolutions from steam to digital**

### **One Sea Partners**

**ABB** Cargotec **Ericsson** Finnpilot Pilotage Rolls-Royce **Tieto** Wärtsilä

Digitalization will transform marine industry in near future and give a powerful push towards new innovations. The early adopters will get clear benefits simply by being the first ones on the market.