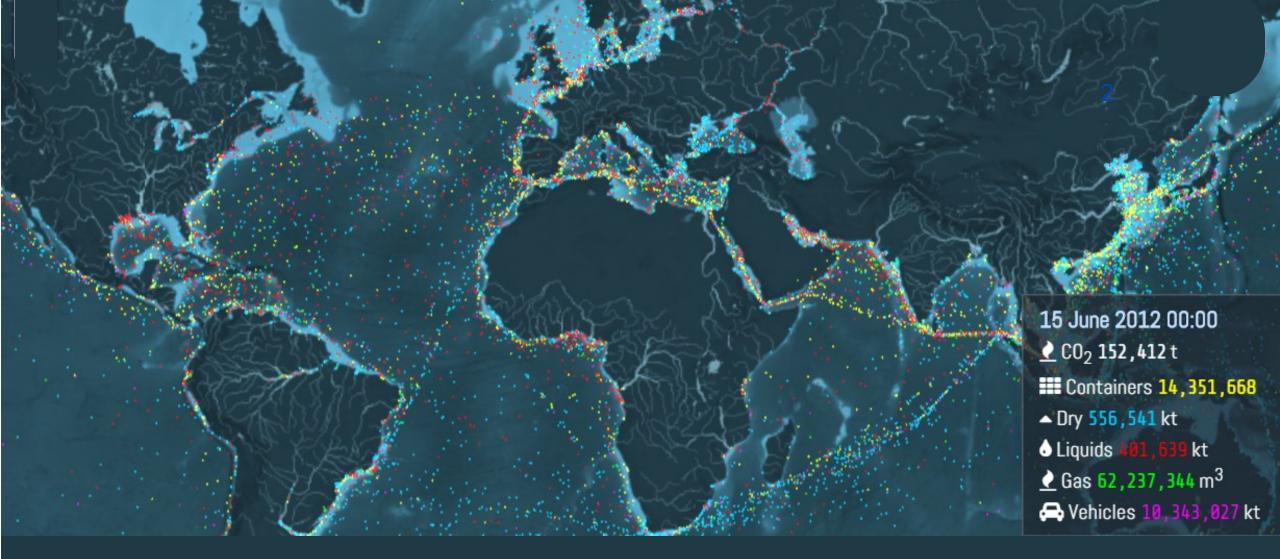

## Maritime transport is the catalyst for economic development and prosperity

#### DIMECC One Sea

#### **Industry revolutions from steam to digital**







### **One Sea Partners**

**ABB** Cargotec **Ericsson** Finnpilot Pilotage Rolls-Royce **Tieto** Wärtsilä



























Digitalization will transform marine industry in near future and give a powerful push towards new innovations. The early adopters will get clear benefits simply by being the first ones on the market.

R Rolls-Royce



## SAFE

## **EFFICIENT**







RELIABLE

SUSTAINABLE

# The objective of **One Sea** is to create the world's first autonomous maritime transport system by 2025



autonomous maritime transport system





## **Ecosystem activities**

| Ecosystem Core<br>Activities